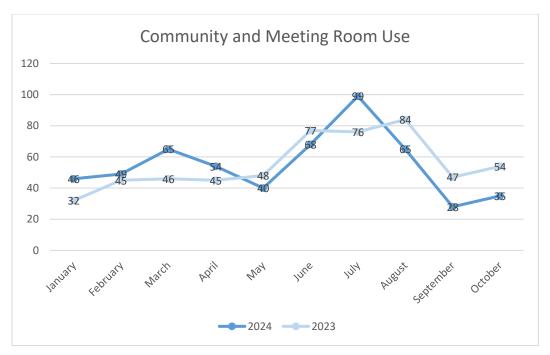

|                                       |

# **November Director's Report**









- Self-check and open holds rolled out mid-October. We've had really positive feedback from patrons who appreciate both as an option now.
- Very successful month for programming—we had nearly 50 people at our wastewater tour (thank you Jerry and Ted for hosting the tour!), a program for water testing in the creek with BECWA had 35 attendees, almost 150 people came to the fall festival, and 550 trick-or-treaters stopped at the library. Our recurring programs continue to show strong, consistent attendance.

- We're wrapping up our Community Helpers storytime series this week. HUGE thank you to all the village departments and community members that were our guest readers this fall and helped families meet some of the helpers in our community.
- Picture book city continues to grow. Our vol