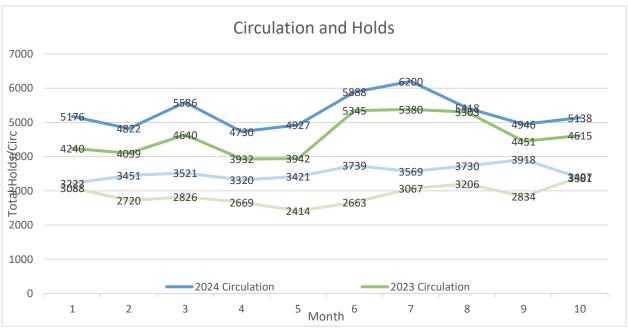

|                                       |

# **November Director's Report**









- Self-check and open holds rolled out mid-October. We've had really positive feedback from patrons who appreciate both as an option now.
- Very successful month for programming—we had nearly 50 people at our wastewater tour (thank you Jerry and Ted for hosting the tour!), a program for water testing in the creek with BECWA had 35 attendees, almost 150 people came to the fall festival, and 550 trick-or-treaters stopped at the library. Our recurring programs continue to show strong, consistent attendance.

- We're wrapping up our Community Helpers storytime series this week. HUGE thank you to all the village departments and community members that were our guest readers this fall and helped families meet some of the helpers in our community.
- Picture book city continues to grow. Our v