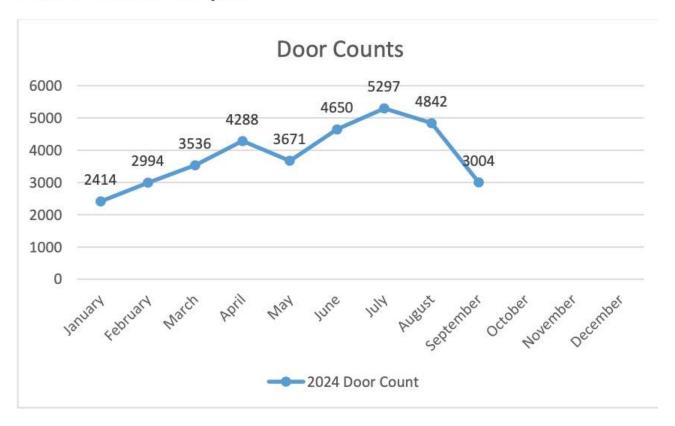

and my door is always open for feedback, questions, or concerns any other time of year, it was nice to sit down and have a conversation about where we'd all like to grow and the visions we have for the library over the next year.
- In September, I took part in the first Community Connections meeting with MCPASD. These meetings will be held throughout the school year and give us an opportunity to learn more about the district, our community, and how we can help better serve and provide resources for both.

• Our partnership with the Cardinal Academy students from MCPASD started again in September. They've been helping with our weeding project, as well as putting labels and stickers on the picture books as we continue to move forward with picture book city.

# **October Director's Report**









#### **Presidents Report**

- Programming was excellent and it was well attended. Appreciation for someone in the community sharing about their expertise as well as personal stories as a local resident.
- St. Francis has a new family who shared that the Rosemary Garfoot Public library is "magnificent" - such a good early reader collection, children's collection, the atmosphere, the staff.

#### **Village Trustees Update:**

• Last meeting the vote determined the future location of a new swimming pool will be in Baer Park. Next steps are to draw up a plan for the design and start fundraising. Village is still in the early stages of the process. The new location provides potential for future library growth.

#### **Old Business:**

- Public Computer Use access policy
- Survey (from a