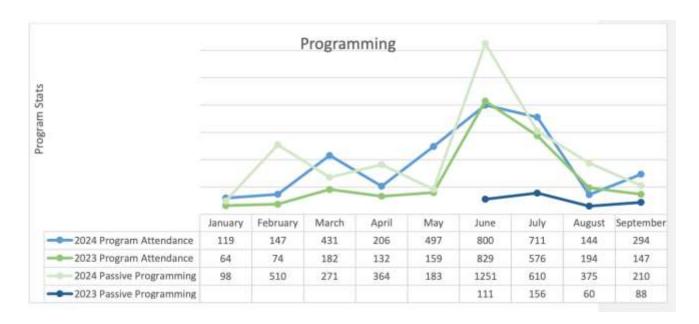

my door is always open for feedback, questions, or concerns any other time of year, it was nice to sit down and have a conversation about where we'd all like to grow and the visions we have for the library over the next year.
- In September, I took part in the first Community Connections meeting with MCPASD. These meetings will be held throughout the school year and give us an opportunity to learn more about the district, our community, and how we can help better serve and provide resources for both.

• Our partnership with the Cardinal Academy students from MCPASD started again in September. They've been helping with our weeding project, as well as putting labels and stickers on the picture books as we continue to move forward with picture book city.

# **October Director's Report**









#### **Presidents Report**

- Programming was excellent and it was well attended. Appreciation for someone in the community sharing about their expertise as well as personal stories as a local resident.
- St. Francis has a new family who shared that the Rosemary Garfoot Public library is "magnificent" - such a good early reader collection, children's collection, the atmosphere, the staff.

#### **Village Trustees Update:**

• Last meeting the vote determined the future location of a new swimming pool will be in Baer Park. Next steps are to draw up a plan for the design and start fundraising. Village is still in the early stages of the process. The new location provides potential for future library growth.

#### **Old Business:**

- Public Computer Use access policy
- Survey (from anoth