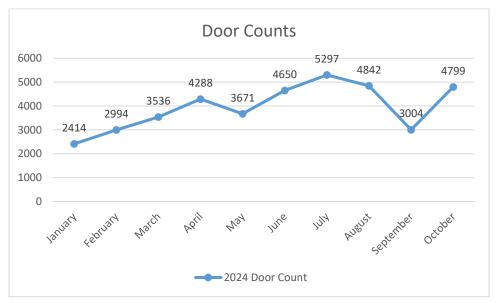

|                                       |

# **November Director's Report**









- Self-check and open holds rolled out mid-October. We've had really positive feedback from patrons who appreciate both as an option now.
- Very successful month for programming—we had nearly 50 people at our wastewater tour (thank you Jerry and Ted for hosting the tour!), a program for water testing in the creek with BECWA had 35 attendees, almost 150 people came to the fall festival, and 550 trick-or-treaters stopped at the library. Our recurring programs continue to show strong, consistent attendance.

- We're wrapping up our Community Helpers storytime series this week. HUGE thank you to all the village departments and community members that were our guest readers this fall and helped families meet some of the helpers in our community.
- Picture book city continues to grow. Our