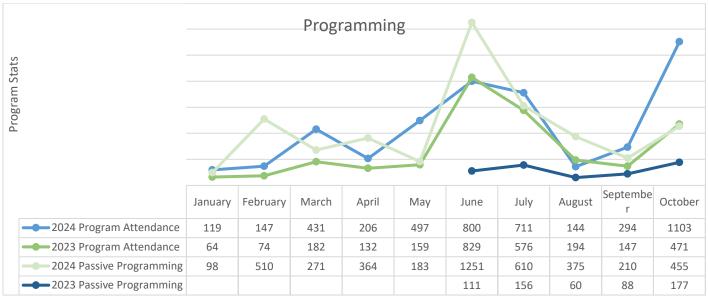

|                                       |

# **November Director's Report**









- Self-check and open holds rolled out mid-October. We've had really positive feedback from patrons who appreciate both as an option now.
- Very successful month for programming—we had nearly 50 people at our wastewater tour (thank you Jerry and Ted for hosting the tour!), a program for water testing in the creek with BECWA had 35 attendees, almost 150 people came to the fall festival, and 550 trick-or-treaters stopped at the library. Our recurring programs continue to show strong, consistent attendance.

- We're wrapping up our Community Helpers storytime series this week. HUGE thank you to all the village departments and community members that were our guest readers this fall and helped families meet some of the helpers in our community.
- Picture book city continues to grow. Our volun